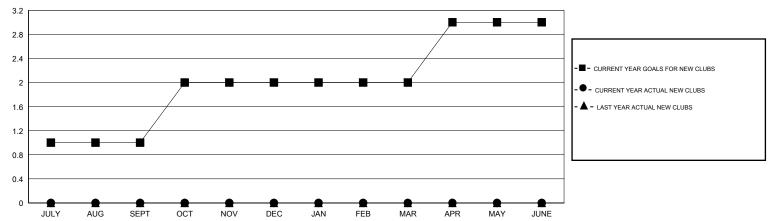

## MONTHLY MEMBERSHIP PROGRESS REPORT

District 4 C6

Results as of: 4/30/2017





## GOALS AND ACTUAL NEW CLUBS CUMULATIVE



## GOALS AND ACTUAL MEMBERS CUMULATIVE



| - ■ - NEW MEMBER GROWTH NET GOAL  |
|-----------------------------------|
| - ● - NEW MEMBER GROWTH ACTUAL    |
| - ▲ - LAST YEAR MEMBERSHIP ACTUAL |
|                                   |
|                                   |
|                                   |
|                                   |

| DROPPED CLUBS: 0 |     |
|------------------|-----|
| DROPPED MEMBERS  |     |
| DECEASED         | 22  |
| CLUB CANCELLED   | 0   |
| OTHER            | 126 |
| TOTAL            | 148 |

| 29 CLUBS OF 44 ADDED 1 OR MORE | GENDER DISTRIBUTION       |              |
|--------------------------------|---------------------------|--------------|
| NEW MEMBERS                    | MALE                      | 703 (61.24%) |
|