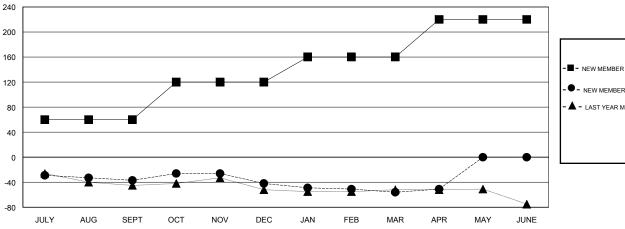

## GOALS AND ACTUAL MEMBERS CUMULATIVE

| - ■ - NEW MEMBER GROWTH NET GOAL  |
|-----------------------------------|
| - ● - NEW MEMBER GROWTH ACTUAL    |
| - ▲ - LAST YEAR MEMBERSHIP ACTUAL |
|                                   |
|                                   |
|                                   |
|                                   |