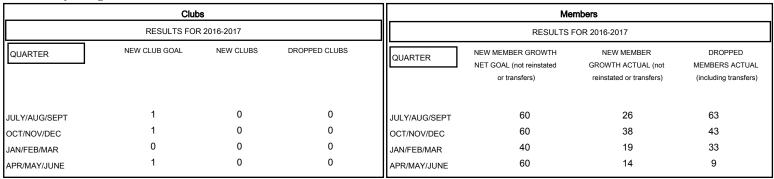

## MONTHLY MEMBERSHIP PROGRESS REPORT

District 4 C6

Results as of: 4/30/2017





## GOALS AND ACTUAL NEW CLUBS CUMULATIVE



## GOALS AND ACTUAL MEMBERS CUMULATIVE



| - ■ - NEW MEMBER GROWTH NET GOAL  |
|-----------------------------------|
| - ● - NEW MEMBER GROWTH ACTUAL    |
| - ▲ - LAST YEAR MEMBERSHIP ACTUAL |
|                                   |
|                                   |
|                                   |
|                                   |

| DROPPED CLUBS: 0 |     |
|------------------|-----|
| DROPPED MEMBERS  |     |
| DECEASED         | 22  |
| CLUB CANCELLED   | 0   |
| OTHER            | 126 |
| TOTAL            | 148 |

| 29 CLUBS OF 44 ADDED 1 OR MORE | GENDER DISTRIBUTION       |              |
|--------------------------------|---------------------------|--------------|
| NEW MEMBERS                    | MALE